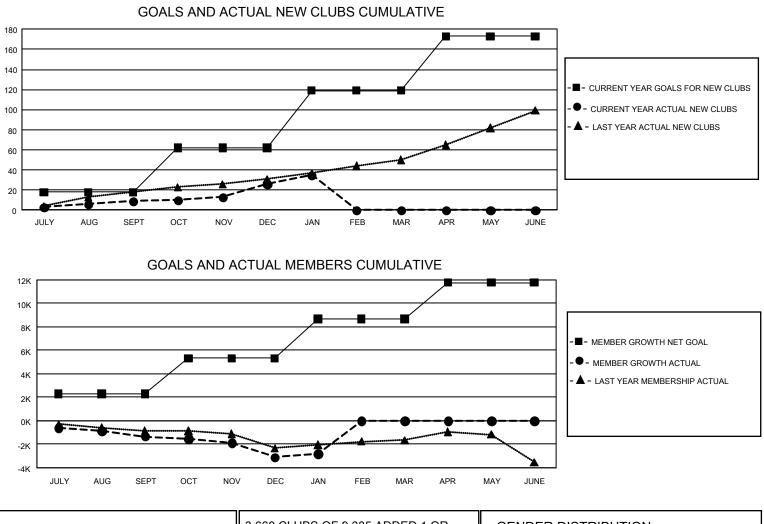

## GAT Constitutional Area 4

REPORT DOES NOT INCLUDE CLUBS IN UNDISTRICTED AREAS.

| Clubs                 |               |           |               | Members               |                        |                         |                                                    |  |  |
|-----------------------|---------------|-----------|---------------|-----------------------|------------------------|-------------------------|----------------------------------------------------|--|--|
| RESULTS FOR 2019-2020 |               |           |               | RESULTS FOR 2019-2020 |                        |                         |                                                    |  |  |
| QUARTER               | NEW CLUB GOAL | NEW CLUBS | DROPPED CLUBS | QUARTER MEME          | BER GROWTH NET<br>GOAL | MEMBER GROWTH<br>ACTUAL | DROPPED<br>MEMBERS ACTUAL<br>(including transfers) |  |  |
| JULY/AUG/SEPT         | 54            | 9         | 37            | JULY/AUG/SEPT         | 6,873                  | 3,000                   | 3,947                                              |  |  |
| OCT/NOV/DEC           | 132           | 17        | 38            | OCT/NOV/DEC           | 9,078                  | 3,844                   | 5,216                                              |  |  |
| JAN/FEB/MAR           | 171           | 9         | 20            | JAN/FEB/MAR           | 10,053                 | 1,985                   | 1,491                                              |  |  |
| APR/MAY/JUNE          | 162           | 0         | 0             | APR/MAY/JUNE          | 9,354                  | 0                       | 0                                                  |  |  |